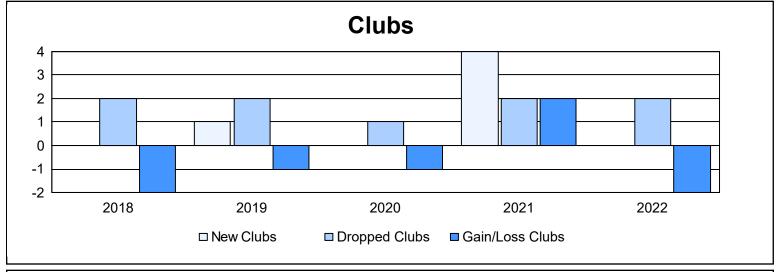

District 14 A As of June 2022 Cumulative

| Year      | New<br>Clubs | Dropped<br>Clubs | Gain/<br>Loss<br>Clubs | New<br>Members | Charter<br>Members | Reinstate<br>Members | Transfer<br>Members | Total<br>Member<br>Added | Total<br>Members<br>Dropped | Gain/<br>Loss<br>Members |
|-----------|--------------|------------------|------------------------|----------------|--------------------|----------------------|---------------------|--------------------------|-----------------------------|--------------------------|
| 2017-2018 | 0            | 2                | -2                     | 151            | 10                 | 2                    | 3                   | 166                      | 271                         | -105                     |
| 2018-2019 | 1            | 2                | -1                     | 91             | 29                 | 15                   | 2                   | 137                      | 129                         | 8                        |
| 2019-2020 | 0            | 1                | -1                     | 123            | 3                  | 0                    | 4                   | 130                      | 178                         | -48                      |
| 2020-2021 | 4            | 2                | 2                      | 43             | 141                | 9                    | 8                   | 201                      | 220                         | -19                      |
| 2021-2022 | 0            | 2                | -2                     | 123            | 4                  | 4                    | 8                   | 139                      | 197                         | -58                      |
| Average   | 1            | 2                | -1                     | 106            | 37                 | 6                    | 5                   | 155                      | 199                         | -44                      |